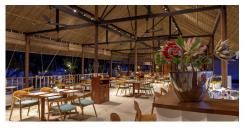

Cabana Lounges

Ms Red is working on it

The Islander Restaurant

An open-air dining setting with scenic beachfront views. Serving a mix of Western, Asian and Khmer dishes, along with a selection of signature cocktails.