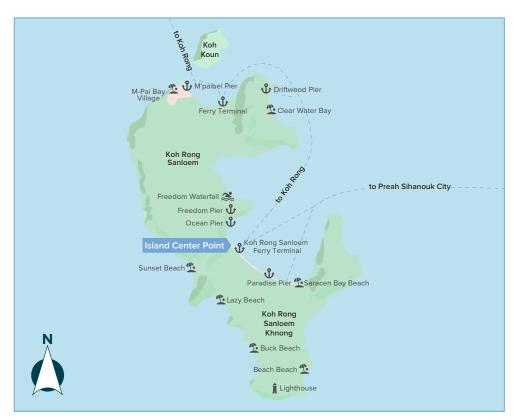

# Getting Here

Koh Rong Sanloem, the 'faraway island', has never been so close to Phnom Penh and Sihanoukville. Highways, train service, air connections, speed boats: escape in no time to your jungle, beach and sea paradise.

We'll be happy to pick you up at one of the piers (by boat), please notify in your email reservation.

- GTVC | around 10 min-walk to the resort.
- Buva Sea | around 5 min-walk to the resort.
- Island Speed Ferry | around 30 min-walk to the resort.