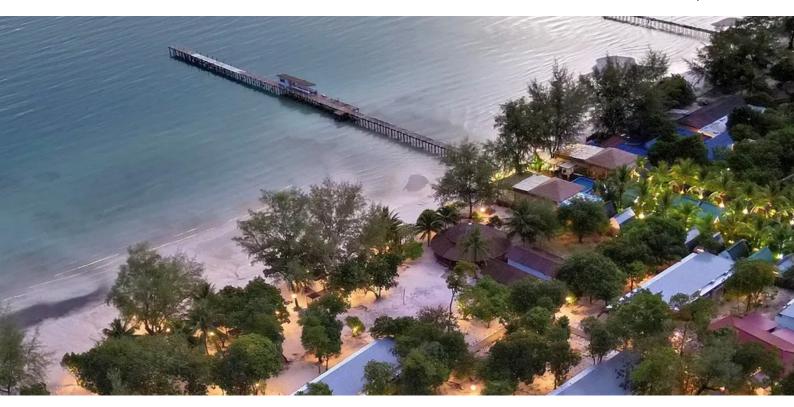

## Beach Rejort

On the cove of Saracen Bay (ច្រក សារ៉ាសេន in Khmer), a resort with over a hundred meters of pure white sand. The laidback modernist-style accommodations (20 more to open November 2024), a restaurant and a bar lounge for for dining by the sea, all immerged in 3 hectares of tropical greenery stretching between sandy shores and hills behind. Shallow waters for bathing in infinite shades of blue and pristine.

- > 23km to Preah Sihanouk city
- > 110-meter white sand beach
- > 2.5ha property
- > Islander restaurant
- > Beach bar
- > Islander spa
- > Shop
- > 46 accommodations

10 superior doubles 18 deluxe doubles